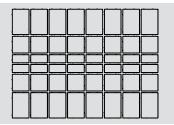

## 📥 LAYING PATTERNS



PATTERN A





PATTERN C

## **ORIGINS**<sup>®</sup> 6

EMULATES THE LOOK AND TEXTURE OF NATURAL STONE WITH THE CONVENIENCE OF MODULAR SIZING

## 🗞 PALLET LAYOUT



## FEATURES & BENEFITS

- True installed dimensions for optimal layout
- Clean lines and a modern architectural appearance
- Can be utilized to construct an ADA-compliant pavement
- 3 mm micro-chamfer width to minimize vibration and enhance wheelchair comfort
- Reduced cuts, installation time and waste
- Increased options for creative patterns
- Sizes compatible with other Origins stone-textured line, Dimensions sizes and Geometric Shapes





Oldcastle APG - A CRH Company 400 Perimeter Center Terrace, Suite 1000 Atlanta, GA 30346 **L** 1-844-495-8210

Check with your local Belgard Representative for product availability and color options.

© 2022 Oldcastle" APG, A CRH Company. All Rights Reserved. BEL20-202 Rev: 12/30/2022

O