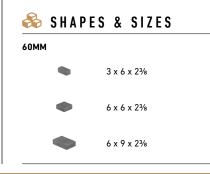

## FEATURES & BENEFITS

- True installed dimensions for optimal layout
- Clean lines and a modern architectural appearance
- Can be utilized to construct an ADA-compliant pavement
- 3 mm micro-chamfer width to minimize vibration and enhance wheelchair comfort
- Reduced cuts, installation time and waste
- Increased options for creative patterns
- Sizes compatible with other Origins stone-textured line, Dimensions sizes and Geometric Shapes