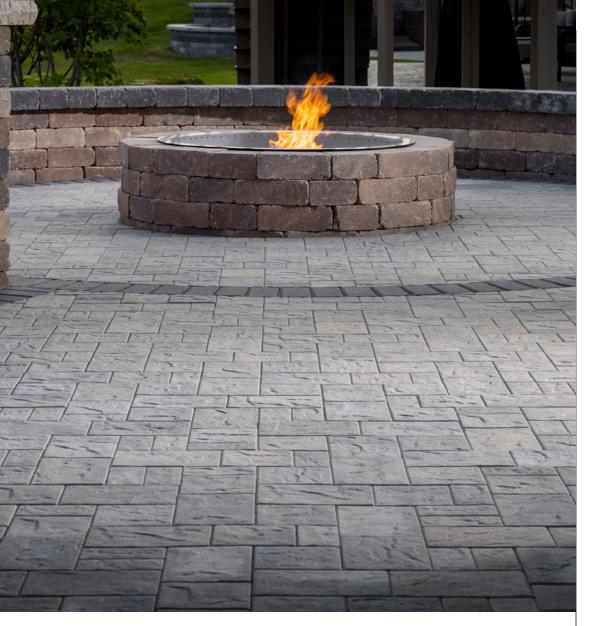

## **ORIGINS**<sup>®</sup> 6

EMULATES THE LOOK AND TEXTURE OF NATURAL STONE WITH THE CONVENIENCE OF MODULAR SIZING

## FEATURES & BENEFITS

- True installed dimensions for optimal layout
- Clean lines and a modern architectural appearance
- Can be utilized to construct an ADA-compliant pavement
- 3 mm micro-chamfer width to minimize vibration and enhance wheelchair comfort
- Reduced cuts, installation time and waste
- Increased options for creative patterns
- Sizes compatible with other Origins stone-textured line, Dimensions sizes and Geometric Shapes