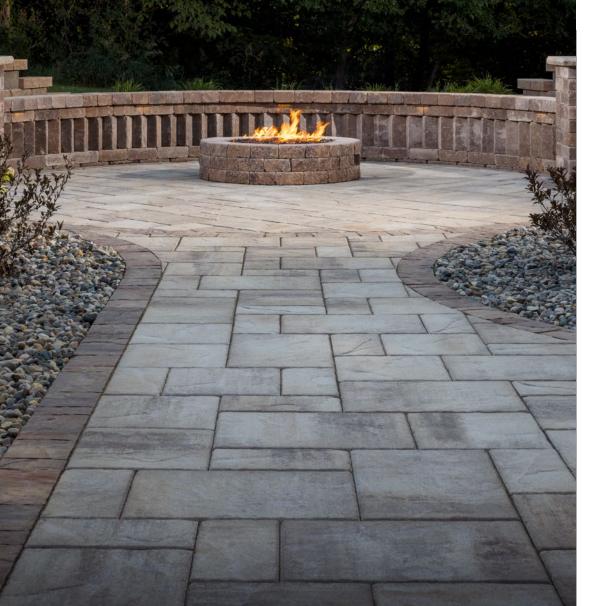

# **ORIGINS**<sup>\*</sup>

EMULATES THE LOOK AND TEXTURE OF NATURAL STONE WITH THE CONVENIENCE OF MODULAR SIZING



#### 🗞 PALLET LAYOUT



#### **⊙** FEATURES & BENEFITS

- True installed dimensions for optimal layout
- Clean lines and a modern architectural appearance
- Can be utilized to construct an ADA-compliant pavement
- 3 mm micro-chamfer width to minimize vibration and enhance wheelchair comfort
- Reduced cuts, installation time and waste
- · Increased options for creative patterns
- Sizes compatible with other Origins stone-textured line, Dimensions sizes and Geometric Shapes

## LAYING PATTERNS







L-SHAPE PATTERN

Check with your local Belgard Representative for product availability and color options.



### SHAPES & SIZES





9 x 18 x 23/8



18 x 18 x 23/8



18 x 27 x