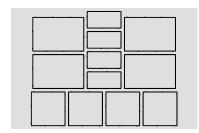

## ♣ LAYING PATTERNS







Check with your local Belgard Representative for product availability and color options.

## ORIGINS<sup>\*</sup>

EMULATES THE LOOK AND TEXTURE OF NATURAL STONE WITH THE CONVENIENCE OF MODULAR SIZING

## PALLET LAYOUT



## **⊘** FEATURES & BENEFITS

- True installed dimensions for optimal layout
- Clean lines and a modern architectural appearance
- Can be utilized to construct an ADA-compliant pavement
- 3 mm micro-chamfer width to minimize vibration and enhance wheelchair comfort
- Reduced cuts, installation time and waste
- Increased options for creative patterns
- Sizes compatible with other Origins stone-textured line, Dimensions sizes and Geometric Shapes







6 x 12 x 23/8



12 x 12 x 23/8



12 x 18 x 23/8