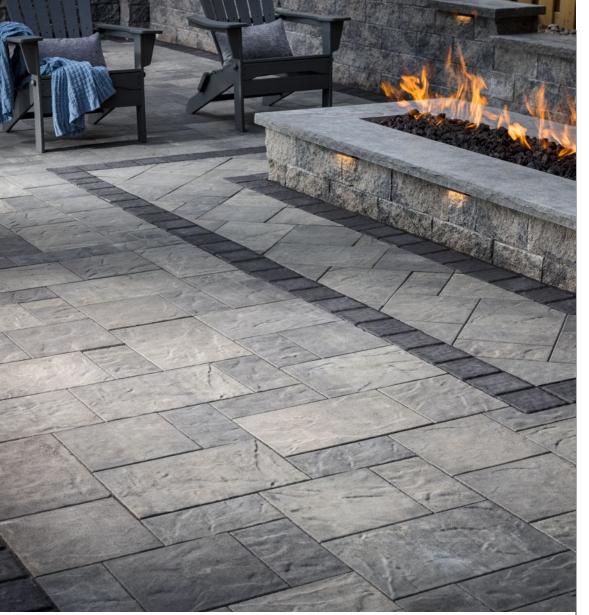

## ORIGINS<sup>\*</sup>

EMULATES THE LOOK AND TEXTURE OF NATURAL STONE WITH THE CONVENIENCE OF MODULAR SIZING

## **⊘** FEATURES & BENEFITS

- True installed dimensions for optimal layout
- Clean lines and a modern architectural appearance
- Can be utilized to construct an ADA-compliant pavement
- 3 mm micro-chamfer width to minimize vibration and enhance wheelchair comfort
- Reduced cuts, installation time and waste
- Increased options for creative patterns
- Sizes compatible with other Origins stone-textured line, Dimensions sizes and Geometric Shapes