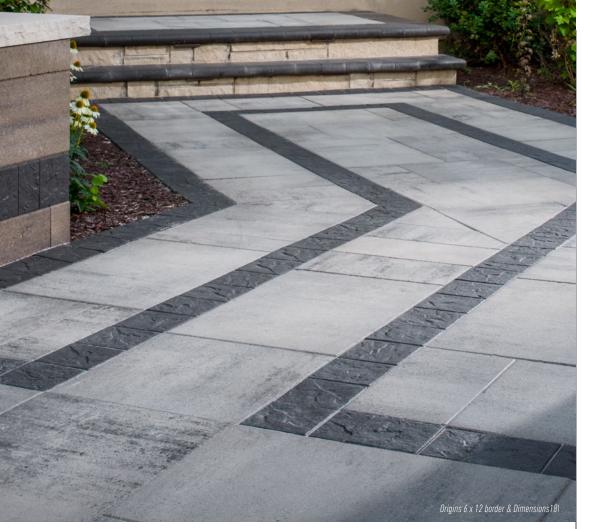

## ORIGINS

SINGLE-PIECE UNITS

NATURAL STONE TEXTURE FOR CREATING EYE-CATCHING BORDERS AND INLAID DESIGNS

## **● FEATURES & BENEFITS**

- True installed dimensions for optimal layout
- Clean lines and a modern architectural appearance
- Can be utilized to construct an ADA-compliant pavement
- 3 mm micro-chamfer width to minimize vibration and enhance wheelchair comfort
- Reduced cuts, installation time and waste
- Increased options for creative patterns
- Sizes compatible with other Origins stone-textured line, Dimensions sizes and Geometric Shapes