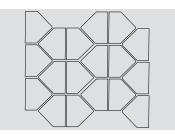

Check with your local Belgard Representative for product availability and color options.



UNIQUE SHAPE FOR CREATING CONTEMPORARY DESIGNS INCLUDING BORDER COURSES

## 🗞 PALLET LAYOUT



## ✓ FEATURES & BENEFITS

- Pattern versatility compatible with 6" wide Dimensions/Origins pavers and planks.
- True installed dimensions for optimal layout
- Clean lines and a modern architectural appearance
- Can be utilized to construct an ADA-compliant pavement
- 3mm micro-chamfer width to minimize vibration and enhance wheelchair comfort

## 🗞 SHAPES & SIZES

6" BISHOP HAT | 60MM, 80MM, 100MM





Oldcastle APG - A CRH Company 400 Perimeter Center Terrace, Suite 1000 Atlanta, GA 30346 \$ 1-844-495-8210