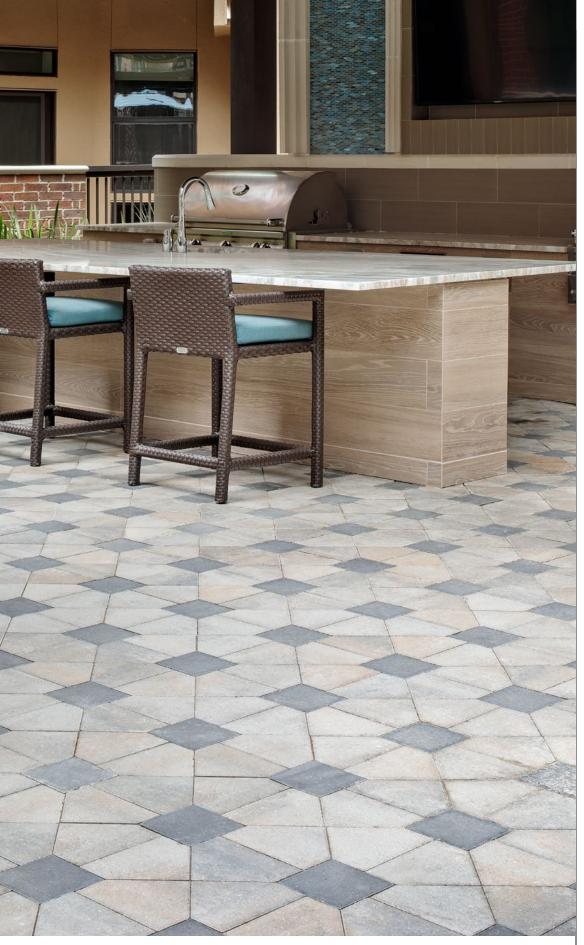

Check with your local Belgard Representative for product availability and color options.

UNIQUE SHAPE FOR CREATING CONTEMPORARY DESIGNS INCLUDING BORDER COURSES

## ✓ FEATURES & BENEFITS

- Pattern versatility compatible with 6" wide Dimensions/Origins pavers and planks.
- True installed dimensions for optimal layout
- Clean lines and a modern architectural appearance
- Can be utilized to construct an ADA-compliant pavement
- 3mm micro-chamfer width to minimize vibration and enhance wheelchair comfort