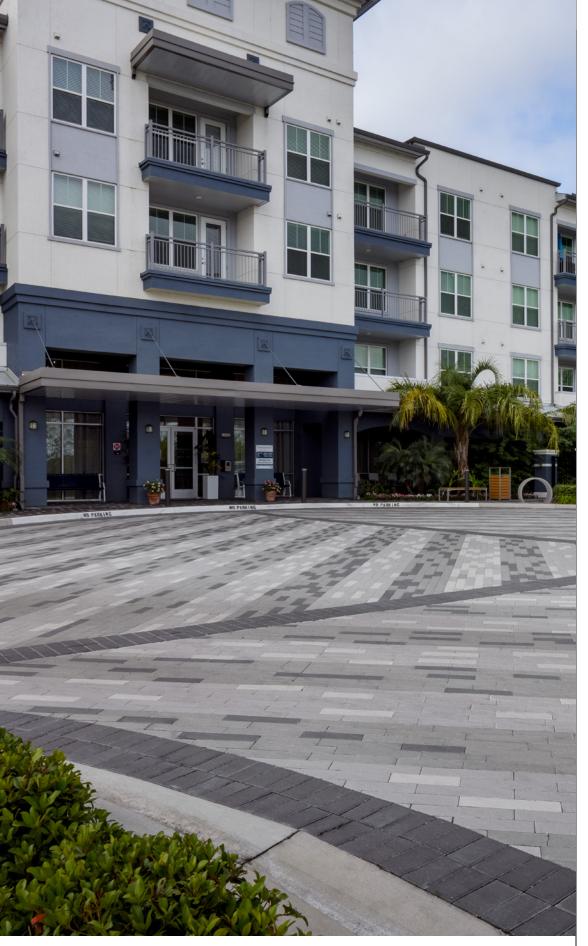

Check with your local Belgard Representative for product availability and color options.

LINEAR SHAPE AND VERSATILE COLOR OPTIONS FOR USE AS AN ACCENT OR TO CREATE UNIQUE CONTEMPORARY DESIGNS

## ✓ FEATURES & BENEFITS

- True installed dimensions for optimal layout
- Clean lines and a modern architectural appearance
- Can be utilized to construct an ADA-compliant pavement
- 3mm micro-chamfer width to minimize vibration and enhance wheelchair comfortstandard, shot blast and ground face available as a custom option

4 X 12 | 60MM, 80MM, 101.6MM

 $\mathbf{O}$ 

Ŧ

Oldcastle APG - A CRH Company 400 Perimeter Center Terrace, Suite 1000 Atlanta, GA 30346 \$ 1-844-495-8210

5

Tube