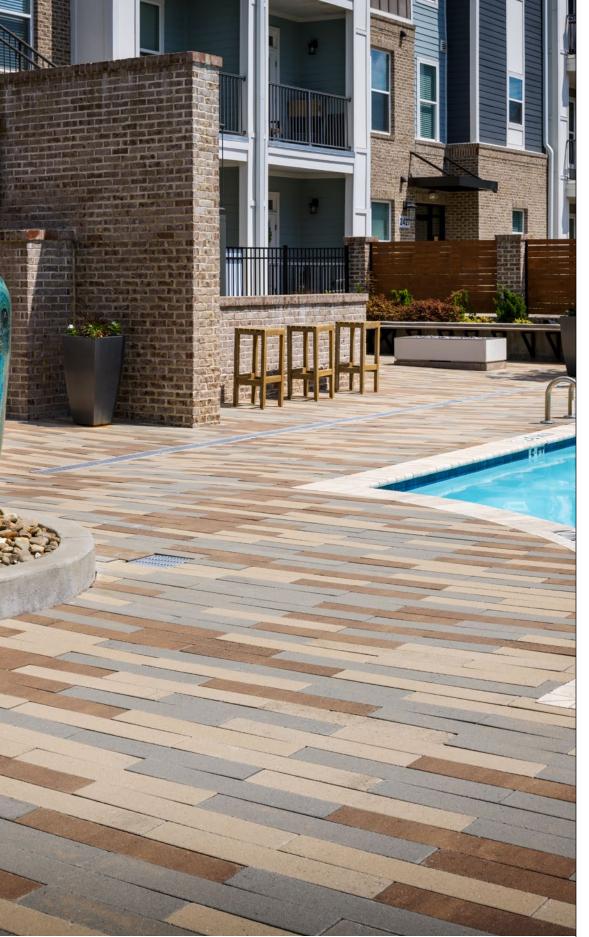

## MODULINE<sup>®</sup> 4 X 24 PLANK

LINEAR SHAPE AND VERSATILE COLOR OPTIONS FOR USE AS AN ACCENT OR TO CREATE UNIQUE CONTEMPORARY DESIGNS

## **⊘** FEATURES & BENEFITS

- Pattern versatility works with other Moduline units
- 3 mm micro-chamfer width to minimize vibration and enhance wheelchair comfort
- True installed dimensions for optimal layout
- Clean lines and a modern architectural appearance
- Can be utilized to construct an ADA-compliant pavement