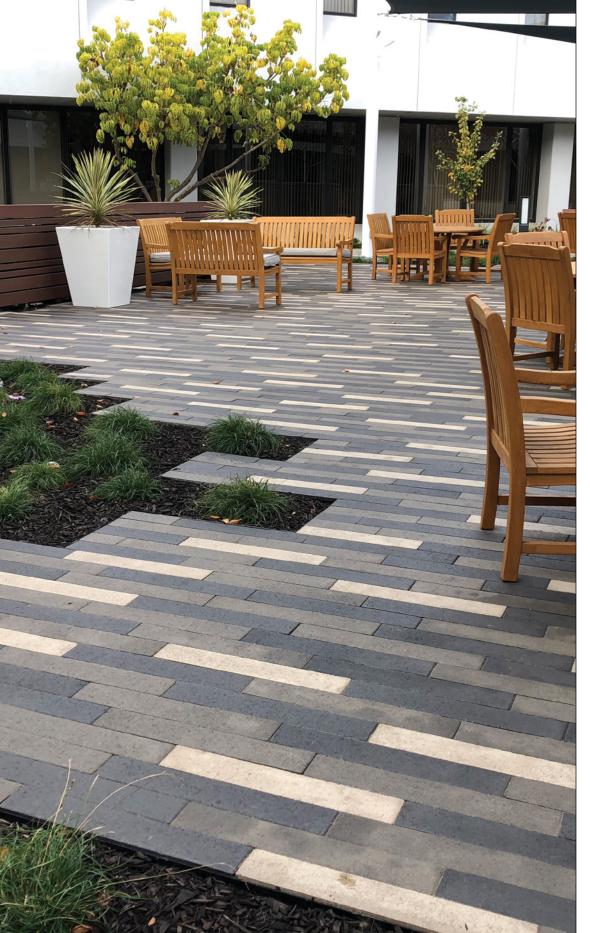

## MODULINE® 4 X 18 PLANK

LINEAR SHAPE AND VERSATILE COLOR OPTIONS FOR USE AS AN ACCENT OR TO CREATE UNIQUE CONTEMPORARY DESIGNS

## **⊙** FEATURES & BENEFITS

- Pattern versatility works with other Moduline units
- 3 mm micro-chamfer width to minimize vibration and enhance wheelchair comfort
- True installed dimensions for optimal layout
- Clean lines and a modern architectural appearance
- Can be utilized to construct an ADA-compliant pavement

🙈 SHAPES & SIZES

4 X 18 | 80MM

4 x 18 x 31/8