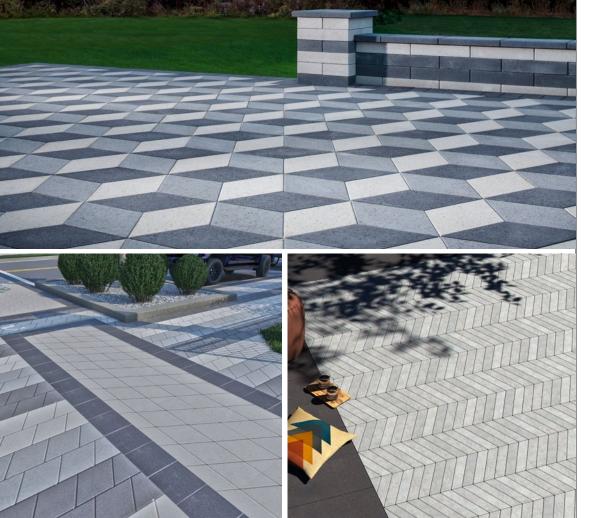

# **GEOMETRIC** SHAPES

ADD VISUAL INTEREST TO BORDERS, INLAYS AND PATIOS

# ✓ FEATURES & BENEFITS

- True installed dimensions for optimal layout
- Clean lines and a modern architectural appearance
- Can be utilized to construct an ADA-compliant pavement
- 3 mm micro-chamfer width to minimize vibration and enhance wheelchair comfort
- Reduced cuts, installation time and waste
- Increased options for creative patterns
- Sizes compatible with Dimensions and Origins stone-textured line