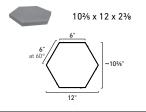

# 📥 LAYING PATTERNS













### Check with your local Belgard Representative for product availability and color options.

# **GEOMETRIC** SHAPES

ADD VISUAL INTEREST TO BORDERS, INLAYS AND PATIOS

# ✓ FEATURES & BENEFITS

- True installed dimensions for optimal layout
- Clean lines and a modern architectural appearance
- Can be utilized to construct an ADA-compliant pavement
- 3 mm micro-chamfer width to minimize vibration and enhance wheelchair comfort
- Reduced cuts, installation time and waste
- Increased options for creative patterns
- Sizes compatible with Dimensions and Origins stone-textured line

# 🗞 SHAPES & SIZES

## 6" HEXAGON



12" DIAMOND



#### 3 X 12" PARALLELOGRAM



#### 6 X 18" PARALLELOGRAM

O





Oldcastle APG - A CRH Company 400 Perimeter Center Terrace, Suite 1000 Atlanta, GA 30346 **L** 1-844-495-8210

© 2023 Oldcastle" APG, A CRH Company. All Rights Reserved. BEL20-202 Rev: 1/24/2023