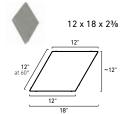

# 📥 LAYING PATTERNS













### Check with your local Belgard Representative for product availability and color options.

# **GEOMETRIC** SHAPES

ADD VISUAL INTEREST TO BORDERS, INLAYS AND PATIOS

# ✓ FEATURES & BENEFITS

- True installed dimensions for optimal layout
- Clean lines and a modern architectural appearance
- Can be utilized to construct an ADA-compliant pavement
- 3 mm micro-chamfer width to minimize vibration and enhance wheelchair comfort
- Reduced cuts, installation time and waste
- Increased options for creative patterns
- Sizes compatible with Dimensions and Origins stone-textured line

# 🗞 SHAPES & SIZES

## 6" HEXAGON



12" DIAMOND



#### 3 X 12" PARALLELOGRAM



#### 6 X 18" PARALLELOGRAM

O





Oldcastle APG - A CRH Company 400 Perimeter Center Terrace, Suite 1000 Atlanta, GA 30346 **L** 1-844-495-8210

© 2023 Oldcastle" APG, A CRH Company. All Rights Reserved. BEL20-202 Rev: 1/24/2023