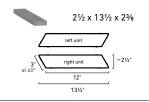

# 📥 LAYING PATTERNS













### Check with your local Belgard Representative for product availability and color options.

# **GEOMETRIC** SHAPES

ADD VISUAL INTEREST TO BORDERS, INLAYS AND PATIOS

# ✓ FEATURES & BENEFITS

- True installed dimensions for optimal layout
- Clean lines and a modern architectural appearance
- Can be utilized to construct an ADA-compliant pavement
- 3 mm micro-chamfer width to minimize vibration and enhance wheelchair comfort
- Reduced cuts, installation time and waste
- Increased options for creative patterns
- Sizes compatible with Dimensions and Origins stone-textured line

# 🗞 SHAPES & SIZES

## 6" HEXAGON



12" DIAMOND



#### 3 X 12" PARALLELOGRAM



#### 6 X 18" PARALLELOGRAM

O





Oldcastle APG - A CRH Company 400 Perimeter Center Terrace, Suite 1000 Atlanta, GA 30346 **L** 1-844-495-8210

© 2023 Oldcastle" APG, A CRH Company. All Rights Reserved. BEL20-202 Rev: 1/24/2023