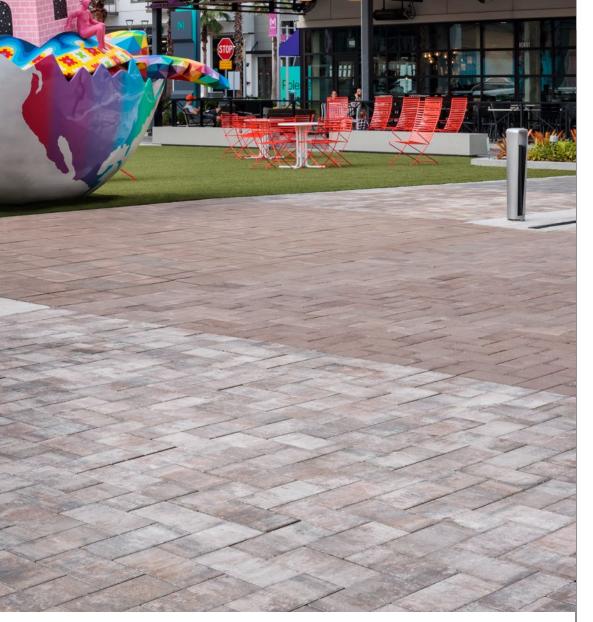

# **DIMENSIONS**<sup>®</sup> 6 X 12 PAVER

SMOOTH FACE AND VERSATILE COLOR OPTOINS FOR BORDERS, ACCENTS AND TIMELESS DESIGNS

### ✓ FEATURES & BENEFITS

- True installed dimensions for optimal layout
- Clean lines and a modern architectural appearance
- Can be utilized to construct an ADA-compliant pavement
- 3 mm micro-chamfer width to minimize vibration and enhance wheelchair comfort
- Reduced cuts, installation time and waste
- Increased options for creative patterns
- Sizing compatible with other Dimensions sizes, Origins stone-textured line and Geometric Shapes