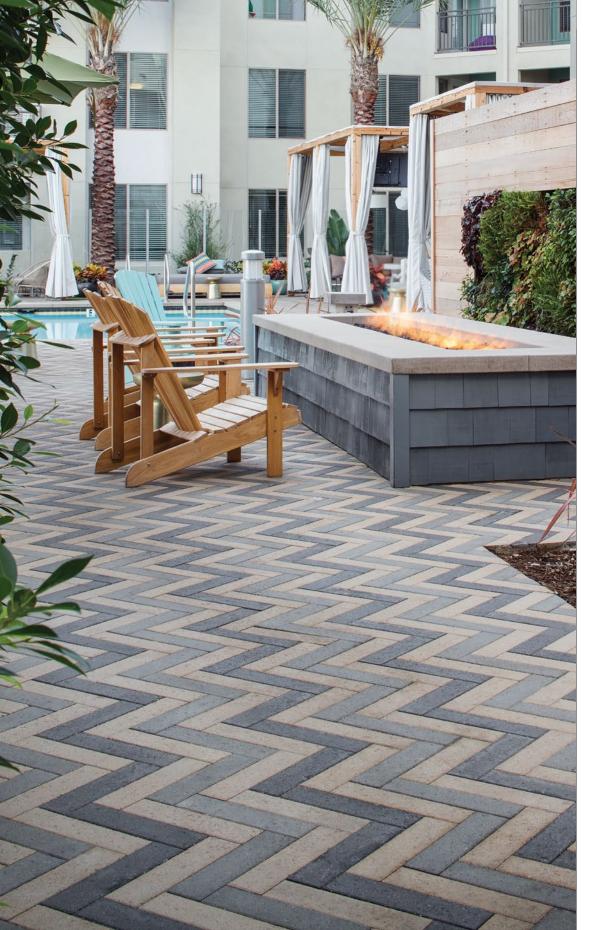

# **DIMENSIONS**\*

3 X 12 PAVER

PLANK SHAPE AND VERSATILE COLOR OPTIONS FOR USE AS AN ACCENT OR TO CREATE UNIQUE CONTEMPORARY DESIGNS

#### **⊙** FEATURES & BENEFITS

- True installed dimensions for optimal layout
- Clean lines and a modern architectural appearance
- Can be utilized to construct an ADA-compliant pavement
- 3 mm micro-chamfer width to minimize vibration and enhance wheelchair comfort
- Reduced cuts, installation time and waste
- Increased options for creative patterns
- Sizing compatible with other Dimensions sizes, Origins stonetextured line and Geometric Shapes