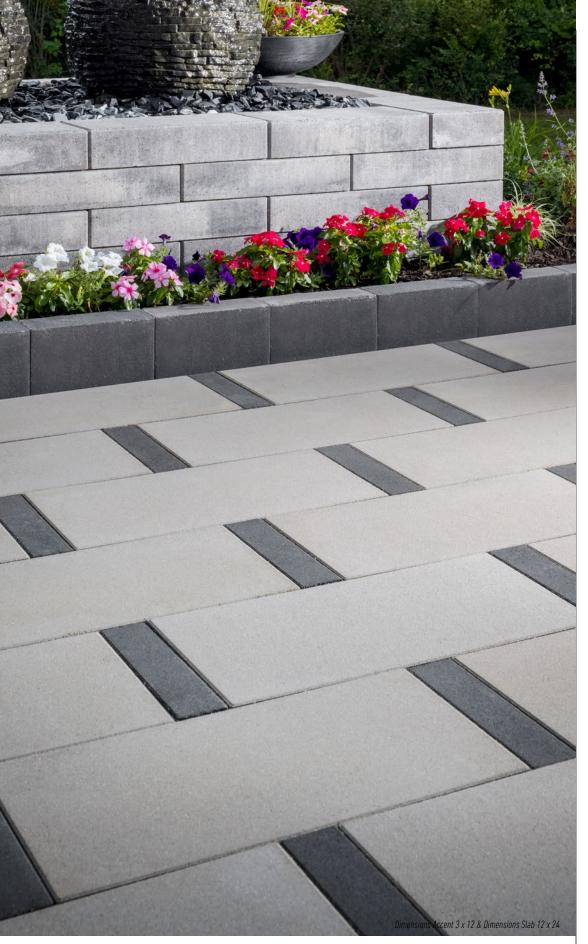

## **DIMENSIONS**

SLABS

CRISP, CLEAN LINES AND A SMOOTH SURFACE TO CREATE STUNNING CONTEMPORARY DESIGNS WITH MAXIMUM EFFICIENCY

## **⊘** FEATURES & BENEFITS

- True installed dimensions for optimal layout
- Clean lines and a modern architectural appearance
- Can be utilized to construct an ADAcompliant pavement
- 3 mm micro-chamfer width to minimize vibration and enhance wheelchair comfort
- Reduced cuts, installation time and waste
- Increased options for creative patterns
- Sizing compatible with other Dimensions sizes, Origins stonetextured line and Geometric Shapes