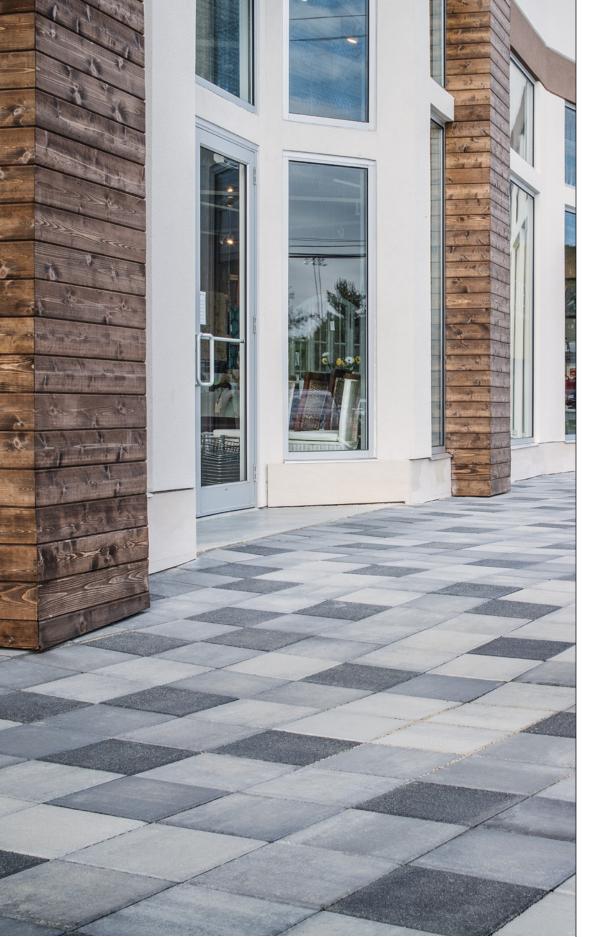

## **DIMENSIONS**\*

A WIDE ARRAY OF COLORS AND CLEAN LINES CREATES A STYLISH LINEAR PLANK CONTEMPORARY LOOK

## **⊙** FEATURES & BENEFITS

- Pattern versatility works with other Dimensions and Origins units
- 3 mm micro-chamfer width to minimize vibration and enhance wheelchair comfort
- True installed dimensions for optimal layout
- Clean lines and a modern architectural appearance
- Can be utilized to construct an ADA-compliant pavement

SHAPES & SIZES

9 X 9 | 80MM

 $9 \times 9 \times 3\frac{1}{8}$ 