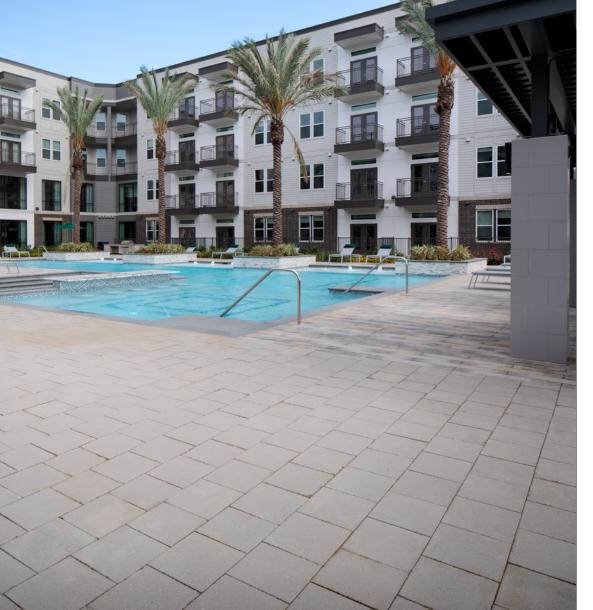

# **DIMENSIONS**\*

12 X 12 SLAB

CONTEMPORARY SMOOTH-FACE SLAB FOR STYLISH DESIGNS

### **⊙** FEATURES & BENEFITS

- True installed dimensions for optimal layout
- Clean lines and a modern architectural appearance
- Can be utilized to construct an ADA-compliant pavement
- 3 mm micro-chamfer width to minimize vibration and enhance wheelchair comfort
- Reduced cuts, installation time and waste
- Sizing compatible with other Dimensions sizes, Origins stone-textured line and Geometric Shapes