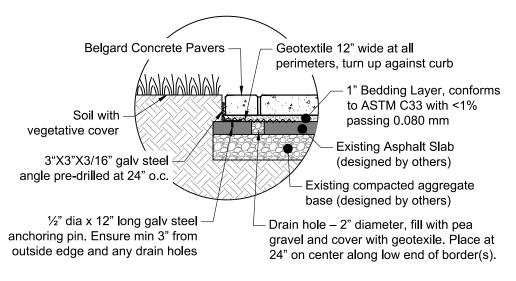

## EDGE RESTRAINT - SAND SET ON EXISTING ASPHALT BASE

|                 | belgardcommercial.com | This drawing is for illustrative purposes only and should not be | Belgard Standard Paving Detail    | Scale:<br>N.T.S. | Drawn by:  MAH  |
|-----------------|-----------------------|------------------------------------------------------------------|-----------------------------------|------------------|-----------------|
|                 | 877-235-4273          | used for construction without the signature of a registered      |                                   | Date:            | Drawing number: |
| L L/<br>BELGARD | details@belgard.com   | professional engineer.                                           | Edge Restraint Details - Sand Set | 2/15/2019        | ICP_15          |
|                 |                       |                                                                  |                                   |                  |                 |