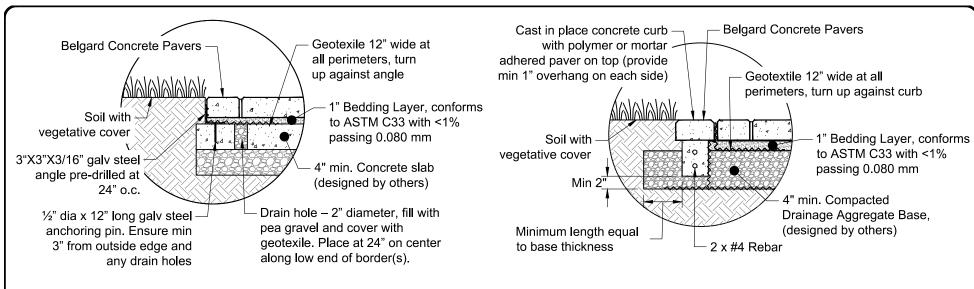

## EDGE RESTRAINT - SAND SET ON CONCRETE BASE

## EDGE RESTRAINT - SAND SET ON AGGREGATE BASE