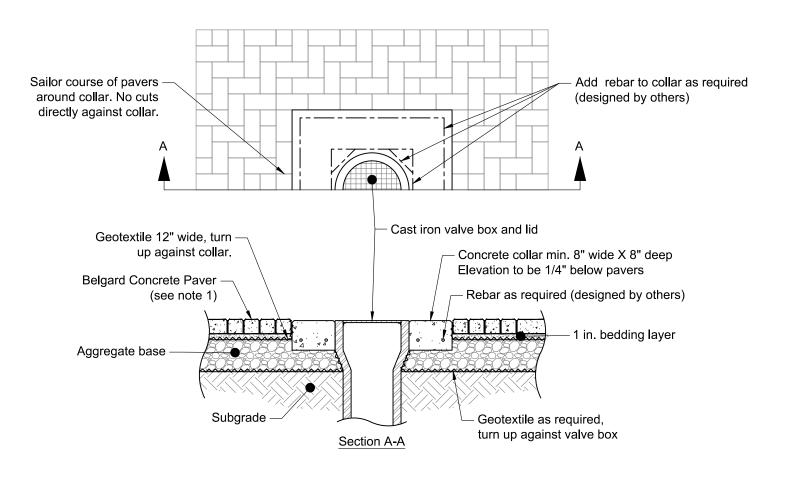

## **Design Notes:**

- 1. Paver dimensions subject to plan aspect ratio requirements, contact Belgard Commercial for product selection guidance based on the intended traffic loading.
- 2. Ensure the geotextile adjacent to the drain holes has good drainage characteristics and is not prone to clogging.
- 3. Do not place this assembly at lowest pavement elevations.

|         | belgardcommercial.com |
|---------|-----------------------|
|         | 877-235-4273          |
| BELGARD | details@belgard.com   |

This drawing is for illustrative purposes only and should not be used for construction without the signature of a registered professional engineer. Belgard Standard Paving Detail
Paver Installation Around Valve Boxes