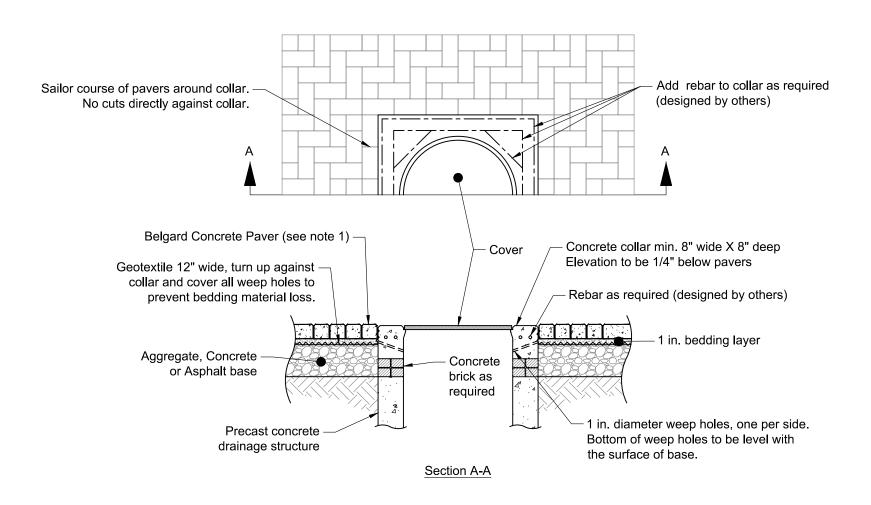

## Design Notes:

- 1. Paver dimensions subject to plan aspect ratio requirements, contact Belgard Commercial for product selection guidance based on the intended traffic loading.
- 2. Ensure the geotextile adjacent to the drain holes has good drainage characteristics and is not prone to clogging.

|          | belgardcommercial.com |
|----------|-----------------------|
|          | 877-235-4273          |
| EEL GARD | details@belgard.com   |

This drawing is for illustrative purposes only and should not be used for construction without the signature of a registered professional engineer. Belgard Standard Paving Detail
Paver Installation Around Utility Structures