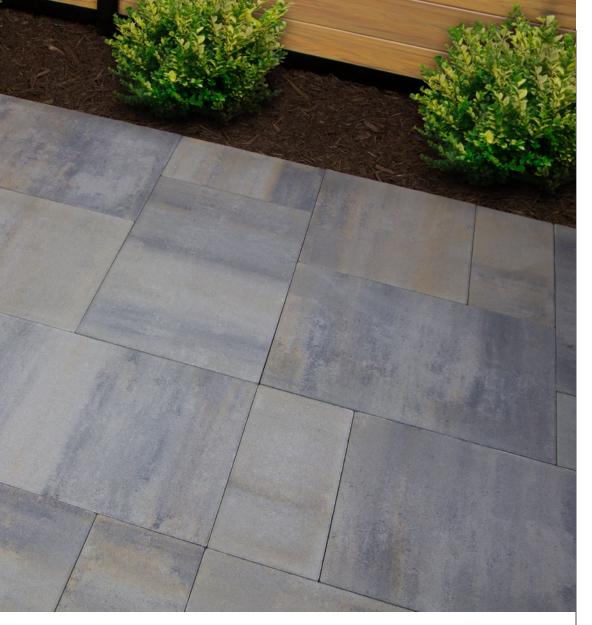

# DIMENSIONS<sup>®</sup> 18

CRISP, CLEAN LINES AND A SMOOTH SURFACE TO CREATE STUNNING CONTEMPORARY DESIGNS WITH MAXIMUM EFFICIENCY

## ✓ FEATURES & BENEFITS

- True installed dimensions for optimal layout
- Clean lines and a modern architectural appearance
- Can be utilized to construct an ADAcompliant pavement
- 3 mm micro-chamfer width to minimize vibration and enhance wheelchair comfort
- Reduced cuts, installation time and waste
- Increased options for creative patterns
- Sizing compatible with other Dimensions sizes and Origins stone-textured line.