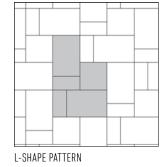

### 📥 LAYING PATTERNS



# HERRINGBONE



# DIMENSIONS<sup>®</sup> 18

CRISP, CLEAN LINES AND A SMOOTH SURFACE TO CREATE STUNNING CONTEMPORARY DESIGNS WITH MAXIMUM EFFICIENCY

# 🗞 PALLET LAYOUT



## ✓ FEATURES & BENEFITS

- True installed dimensions for optimal layout
- Clean lines and a modern architectural appearance
- Can be utilized to construct an ADAcompliant pavement
- 3 mm micro-chamfer width to minimize vibration and enhance wheelchair comfort
- Reduced cuts, installation time and waste
- Increased options for creative patterns
- Sizing compatible with other Dimensions sizes and Origins stone-textured line.



Check with your local Belgard Representative for product availability and color options.



Oldcastle APG - A CRH Company 400 Perimeter Center Terrace, Suite 1000 Atlanta, GA 30346 \$ 1-844-495-8210

© 2023 Oldca