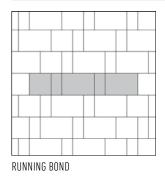

### 📥 LAYING PATTERNS



# HERRINGBONE



# DIMENSIONS<sup>®</sup> 18

CRISP, CLEAN LINES AND A SMOOTH SURFACE TO CREATE STUNNING CONTEMPORARY DESIGNS WITH MAXIMUM EFFICIENCY

# 🗞 PALLET LAYOUT



## ✓ FEATURES & BENEFITS

- True installed dimensions for optimal layout
- Clean lines and a modern architectural appearance
- Can be utilized to construct an ADAcompliant pavement
- 3 mm micro-chamfer width to minimize vibration and enhance wheelchair comfort
- Reduced cuts, installation time and waste
- Increased options for creative patterns
- Sizing compatible with other Dimensions sizes and Origins stone-textured line.



Check with your local Belgard Representative for product availability and color options.



Oldcastle APG - A CRH Company 400 Perimeter Center Terrace, Suite 1000 Atlanta, GA 30346 \$ 1-844-495-8