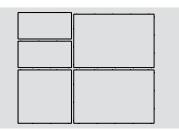

### 📥 LAYING PATTERNS



# HERRINGBONE



# DIMENSIONS<sup>®</sup> 18

CRISP, CLEAN LINES AND A SMOOTH SURFACE TO CREATE STUNNING CONTEMPORARY DESIGNS WITH MAXIMUM EFFICIENCY

# 🗞 PALLET LAYOUT



## ✓ FEATURES & BENEFITS

- True installed dimensions for optimal layout
- Clean lines and a modern architectural appearance
- Can be utilized to construct an ADAcompliant pavement
- 3 mm micro-chamfer width to minimize vibration and enhance wheelchair comfort
- Reduced cuts, installation time and waste
- Increased options for creative patterns
- Sizing compatible with other Dimensions sizes and Origins stone-textured line.



Check with your local Belgard Representative for product availability and color options.



Oldcastle APG - A CRH Company 400 Perimeter Center Terrace, Suite 1000 Atlanta, GA 30346 \$ 1-844-495-8210

© 2023 Oldcastle<sup>\*</sup> APG, A CRH Company. All Rights Reserved. BEL20-202 Rev: 07/26/2023

O