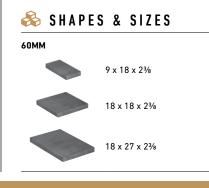

# DIMENSIONS<sup>®</sup> 18

CRISP, CLEAN LINES AND A SMOOTH SURFACE TO CREATE STUNNING CONTEMPORARY DESIGNS WITH MAXIMUM EFFICIENCY