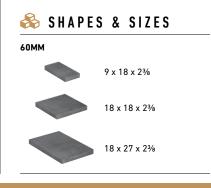

## DIMENSIONS<sup>®</sup> 18

CRISP, CLEAN LINES AND A SMOOTH SURFACE TO CREATE STUNNING CONTEMPORARY DESIGNS WITH MAXIMUM EFFICIENCY

## ✓ FEATURES & BENEFITS

- True installed dimensions for optimal layout
- Clean lines and a modern architectural appearance
- Can be utilized to construct an ADAcompliant pavement
- 3 mm micro-chamfer width to minimize vibration and enhance wheelchair comfort
- Reduced cuts, installation time and waste
- Increased options for creative patterns
- Sizing compatible with other Dimensions sizes, Origins stonetextured line and Geometric Shapes