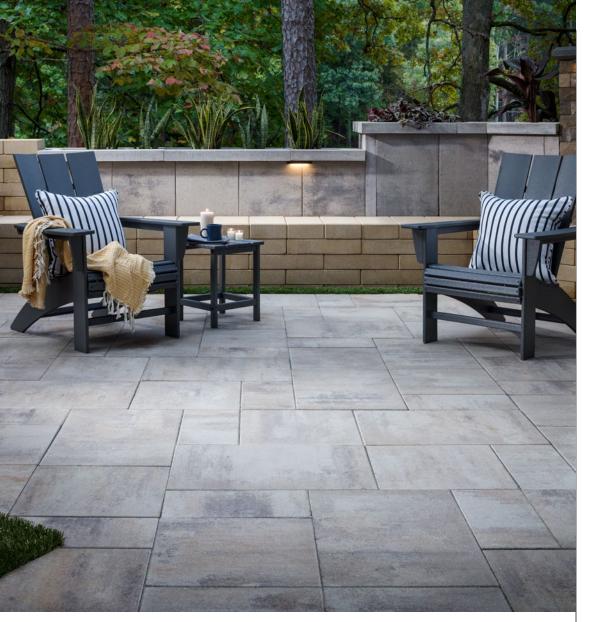

## DIMENSIONS<sup>®</sup> 18

CRISP, CLEAN LINES AND A SMOOTH SURFACE TO CREATE STUNNING CONTEMPORARY DESIGNS WITH MAXIMUM EFFICIENCY

## ✓ FEATURES & BENEFITS

- True installed dimensions for optimal layout
- Clean lines and a modern architectural appearance
- Can be utilized to construct an ADAcompliant pavement
- 3 mm micro-chamfer width to minimize vibration and enhance wheelchair comfort
- Reduced cuts, installation time and waste
- Increased options for creative patterns
- Sizing compatible with other Dimensions sizes, Origins stonetextured line and Geometric Shapes