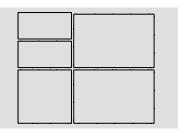

## 📥 LAYING PATTERNS



HERRINGBONE



## DIMENSIONS<sup>®</sup> 18

CRISP, CLEAN LINES AND A SMOOTH SURFACE TO CREATE STUNNING CONTEMPORARY DESIGNS WITH MAXIMUM EFFICIENCY

## 🗞 PALLET LAYOUT



## ✓ FEATURES & BENEFITS

- True installed dimensions for optimal layout
- Clean lines and a modern architectural appearance
- Can be utilized to construct an ADAcompliant pavement
- 3 mm micro-chamfer width to minimize vibration and enhance wheelchair comfort
- Reduced cuts, installation time and waste
- Increased options for creative patterns
- Sizing compatible with other Dimensions sizes, Origins stonetextured line and Geometric Shapes



Check with your local Belgard Representative for product availability and color options.



Oldcastle APG - A CRH Company 400 Perimeter Center Terrace, Suite 1000 Atlanta, GA 30346 \$ 1-844-495-8210

© 2023 Oldcastle<sup>®</sup> APG, A CRH Company. All Rights Reserved. BEL20-202 Rev: 03/07/2023

O