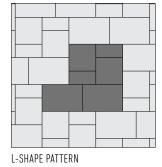

## 📥 LAYING PATTERNS



HERRINGBONE



## DIMENSIONS<sup>®</sup> 18

CRISP, CLEAN LINES AND A SMOOTH SURFACE TO CREATE STUNNING CONTEMPORARY DESIGNS WITH MAXIMUM EFFICIENCY

## 🗞 PALLET LAYOUT



## ✓ FEATURES & BENEFITS

- True installed dimensions for optimal layout
- Clean lines and a modern architectural appearance
- Can be utilized to construct an ADAcompliant pavement
- 3 mm micro-chamfer width to minimize vibration and enhance wheelchair comfort
- Reduced cuts, installation time and waste
- Increased options for creative patterns
- Sizing compatible with other Dimensions sizes, Origins stonetextured line and Geometric Shapes



Check with your local Belgard Representative for product availability and color options.



Oldcastle APG - A CRH Company 400 Perimeter Center Terrace, Suite 1000 Atlanta, GA 30346 \$ 1-844-495-