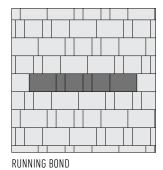

## 📥 LAYING PATTERNS



HERRINGBONE



## DIMENSIONS<sup>®</sup> 18

CRISP, CLEAN LINES AND A SMOOTH SURFACE TO CREATE STUNNING CONTEMPORARY DESIGNS WITH MAXIMUM EFFICIENCY

## 🗞 PALLET LAYOUT



## ✓ FEATURES & BENEFITS

- True installed dimensions for optimal layout
- Clean lines and a modern architectural appearance
- Can be utilized to construct an ADAcompliant pavement
- 3 mm micro-chamfer width to minimize vibration and enhance wheelchair comfort
- Reduced cuts, installation time and waste
- Increased options for creative patterns
- Sizing compatible with other Dimensions sizes, Origins stonetextured line and Geometric Shapes



Check with your local Belgard Representative for product availability and color options.



Oldcastle APG - A CRH Company 400 Perimeter Center Terrace, Suite 1000 Atlanta, GA 3034