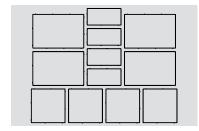

## LAYING PATTERNS







L-SHAPE PATTERN

Check with your local Belgard Representative for product availability and color options.

## **DIMENSIONS**

CRISP, CLEAN LINES AND A SMOOTH SURFACE TO CREATE STUNNING CONTEMPORARY DESIGNS WITH MAXIMUM EFFICIENCY

## <page-header> PALLET LAYOUT



## **⊙** FEATURES & BENEFITS

- True installed dimensions for optimal layout
- Clean lines and a modern architectural appearance
- · Can be utilized to construct an ADAcompliant pavement
- 3 mm micro-chamfer width to minimize vibration and enhance wheelchair comfort
- · Reduced cuts, installation time and waste
- · Increased options for creative patterns
- Sizing compatible with other Dimensions sizes, Origins stone-textured line and Geometric Shapes



60MM



6 x 12 x 23/8



12 x 12 x 23/8



12 x 18 x 23/8