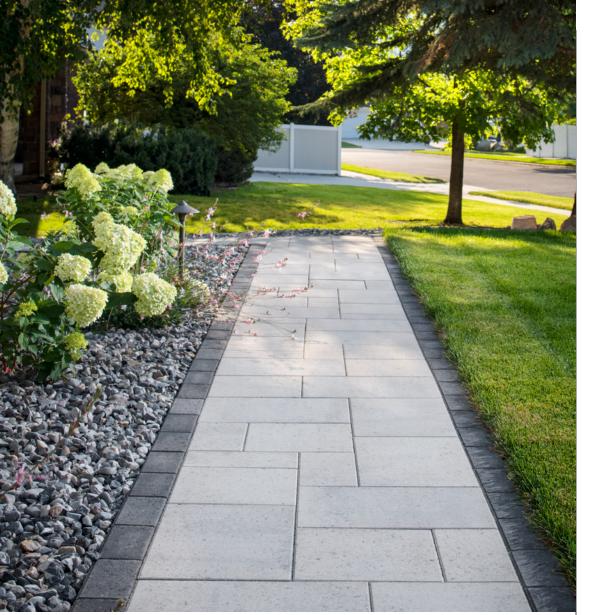

## **⊙** FEATURES & BENEFITS

- True installed dimensions for optimal layout
- Clean lines and a modern architectural appearance
- · Can be utilized to construct an ADAcompliant pavement
- 3 mm micro-chamfer width to minimize vibration and enhance wheelchair comfort
- · Reduced cuts, installation time and waste
- · Increased options for creative patterns
- Sizing compatible with other Dimensions sizes, Origins stone-textured line and Geometric Shapes